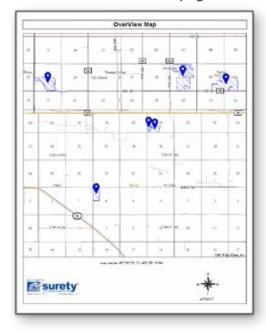

# Dossier Studio's Overview Maps

After gathering maps within the Dossier Studio, create a single Overview map containing all of the boundaries on one page.

Please visit our website for package and pricing details.