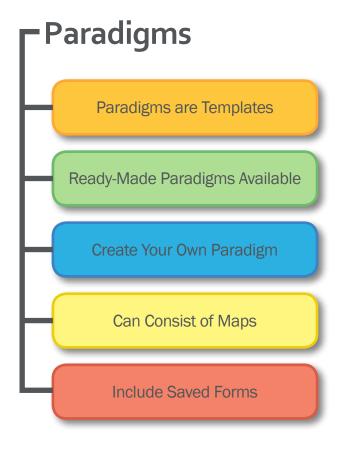

## What is a Dossier? A Dossier is the assemblage of information on a particular subject.

Create a dossier on real property with two clicks of the mouse after drawing your boundary(s) by exercising the use of a Paradigm.