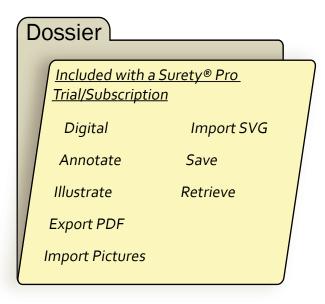

## What is a Dossier? A Dossier is the assemblage of information on a particular subject.

Create a dossier on real property with two clicks of the mouse after drawing your boundary(s) by exercising the use of a Paradigm.