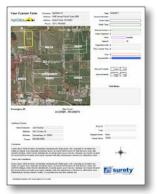

#### **Pop-up Form**

Used for inputting information and then having the ability to visually see the data on the mapping interface. Designate to be used with lines, points, or polygons.