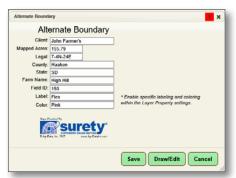

#### Mainstays

- Forms Designer. is available to Surety® Pro Admins
- \*"(" Surety® Pro Admins can Submit a Request for Service from Us")"
- ++ "("+ Surety Admins can Submit a Request Service for a Custom Form/Map +")"
- Make Form or Map Geometry Specific: Line, Point, Polygon

#### **Objects**

- An "object" can be a label, text box, check box, radio button, legends, barcodes, map, image.
- "Objects" have properties that you can adjust to your liking: i.e. width.height.font.size.background color are a few properties.