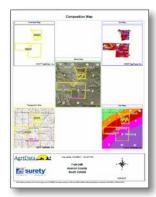

### **Custom Form & Map Designer**

The primary component is the map(s) image(s) and information that will auto fill for you. You can choose to have it to be non-savable or \*savable type. Assign a Geometry type.

Include one or more maps to be paired with objects such as drop downs, text boxes, text areas. Also include formulas, scripting and variables. Forms are geometry specific.