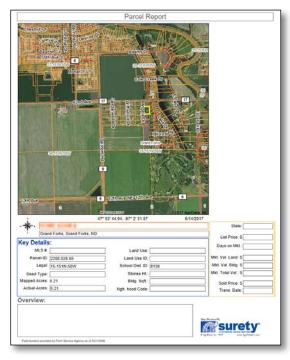

Parcel Data is contributory data for your due diligence of property information.

Report will auto-populate with available data.

Please visit our website for package and pricing details.

www.agridatainc.com/account/price

#### Surety® Map Layers

- Current & Historical Aerial Imagery
- Crop History
- FEMA Flood Zones and FEMA FIRM Panels (where available)
- FSA Boundaries (May 2008)
- Major and Minor Roads
- Parcel Data Layer (Premium Add-on)
- Quarter & Quarter-Quarter Sections
- Sections, Townships, Ranges (Auto-Labeling)
- Wetlands & Watershed Areas & Info.