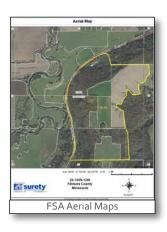

#### Surety® Map Layers

- Current & Historical Aerial Imagery
- Crop History
- FEMA Flood Zones and FEMA FIRM Panels (where available)
- FSA Boundaries (May 2008)
- Major and Minor Roads
- Parcel Data Layer (Premium Add-on)
- Quarter & Quarter-Quarter Sections
- Sections, Townships, Ranges (Auto-Labeling)
- Wetlands & Watershed Areas & Info.