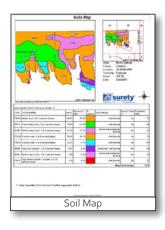

#### **Surety® Feature Highlights**

- Advanced Search: PLSS, Address, Lat/Long,
- Township names, & Texas Blocks (where available)
- Export .shp, .kml, .jpeg, soils data
- Interactive Maps
- Line and Polygon Geometry Capability
- Draw Exclusions
- Print, Email, & Save Maps as PDF documents.
- Request Custom Designed Maps/Forms
- Robust Drawing Tools (Draw, Merge, Split, Snap)
- Quick to learn and use efficiently within minutes

#### Surety® Map Layers

- Current & Historical Aerial Imagery
- Crop History
- FEMA Flood Zones and FEMA FIRM Panels (where available)
- FSA Boundaries (May 2008)
- Major and Minor Roads
- Parcel Data Layer (Premium Add-on)
- Quarter & Quarter-Quarter Sections
- Sections, Townships, Ranges (Auto-Labeling)
- Wetlands & Watershed Areas & Info.