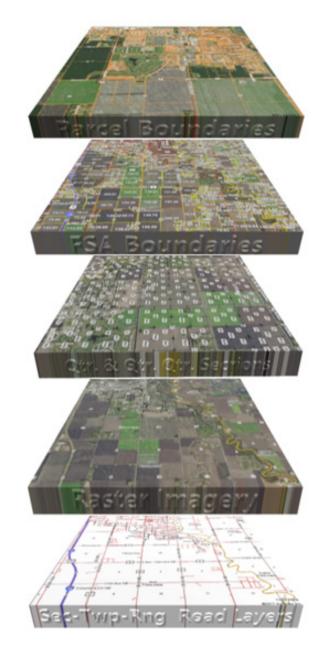

#### **Actionable - Visual Intelligence**

3D Images are for Illustration Purposes. Surety® and Surety® Pro are 2D systems and the map outputs are 2D. Parcel Data (Orange Boundaries), is a Premium Add-On Service in Surety® and Surety® Pro; Deed Studio is a Premium Add-On Feature in Surety® Pro.